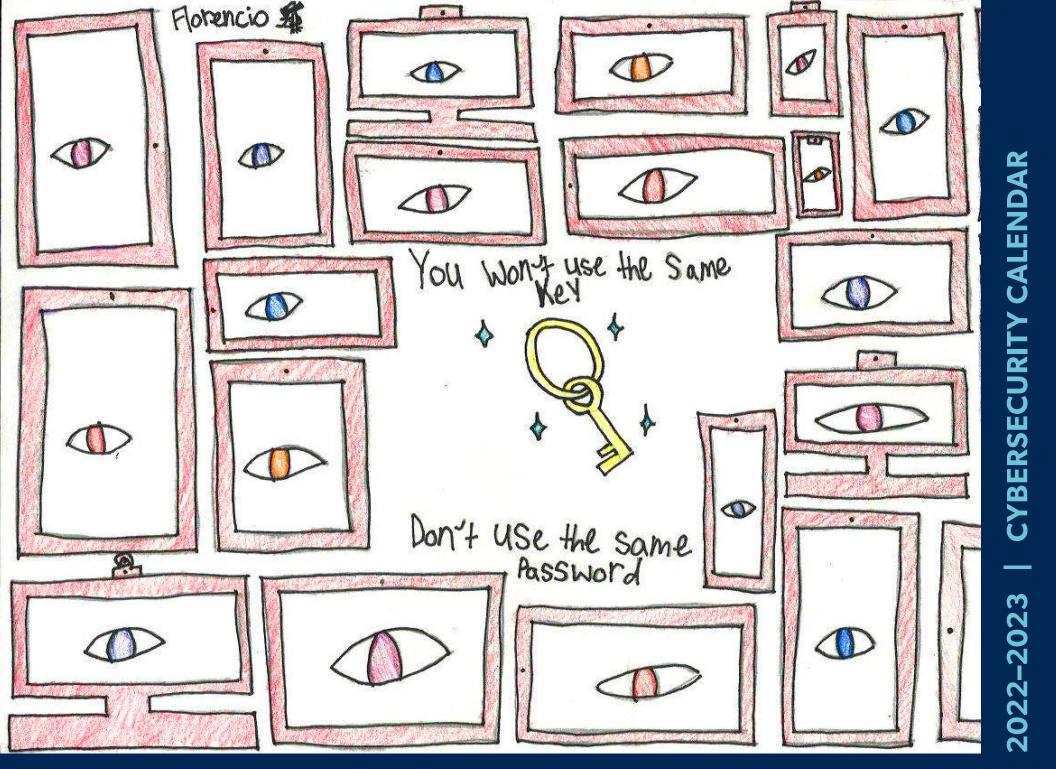

| THURSDAY | FRIDAY | SATURDAY       |
|---------------|--------|---------|---------------------------------|----------|--------|----------------|
|               |        |         | 1                               | 1        | 2      | 3              |
| 4             | 5      | 6       | PEARL HARBOR<br>REMEMBRANCE DAY | 8        | 9      | 10             |
| 11            | 12     | 13      | 14                              | 15       | 16     | 17             |
| 18            | 19     | 20      | 21                              | 22       | 23     | 24             |
| 25            | 26     | 27      | 28                              | 29       | 30     | 31             |
| CHRISTMAS DAY |        |         |                                 |          |        | NEW YEAR'S EVE |



Florencio 12TH GRADE | WESTVIEW HIGH SCHOOL

### **JANUARY**



|          |        |          | TELAND SECUR |         |                                |                |
|----------|--------|----------|--------------|---------|--------------------------------|----------------|
| SATURDAY | FRIDAY | THURSDAY | WEDNESDAY    | TUESDAY | MONDAY                         | SUNDAY         |
| 7        | 6      | 5        | 4            | 3       | 2                              | 1              |
|          |        |          |              |         |                                | NEW YEAR'S DAY |
| 14       | 13     | 12       | 11           | 10      | 9                              | 8              |
| 21       | 20     | 19       | 18           | 17      | MARTIN LUTHER KING JR. HOLID