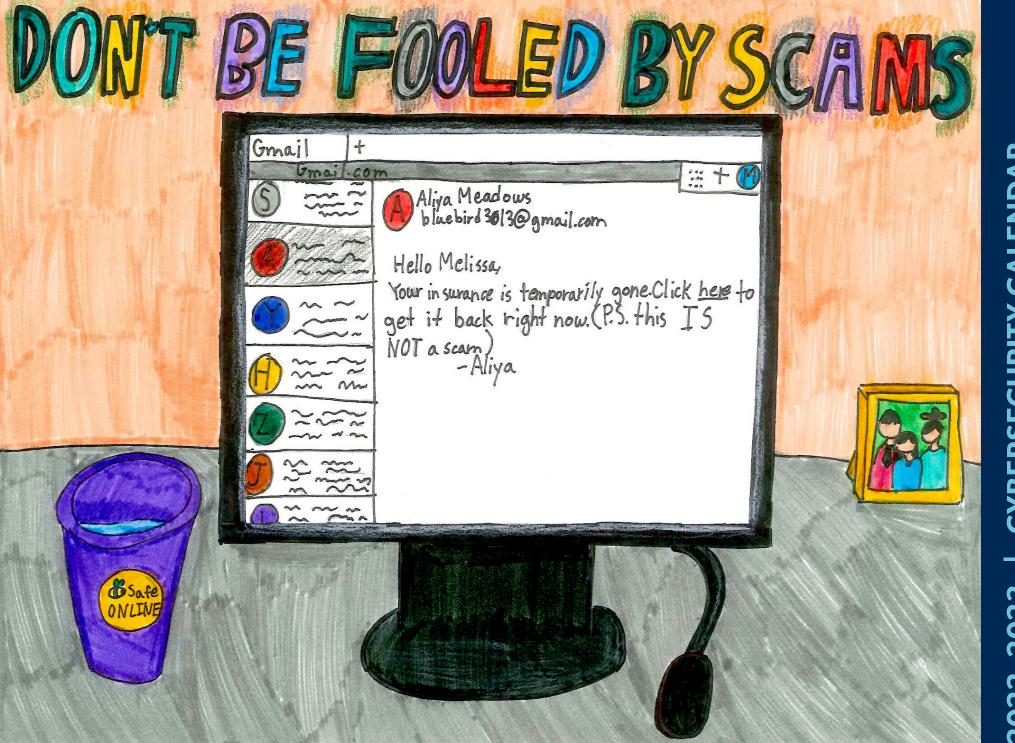

#### Basic guidelines to share with your kids for safe online use:

- Follow the family rules, and those set by the Internet service provider.
- Never post or trade personal pictures.
- Never reveal personal information, such as address, phone number, or school name or location.
- Use only a screen name and don't share passwords (other than with parents).
- Never agree to get together in person with anyone met online without parent approval and/or supervision.
- Never respond to a threatening email, message, post, or text.
- Always tell a parent or other trusted adult about any communication or conversation that was scary or hurtful.