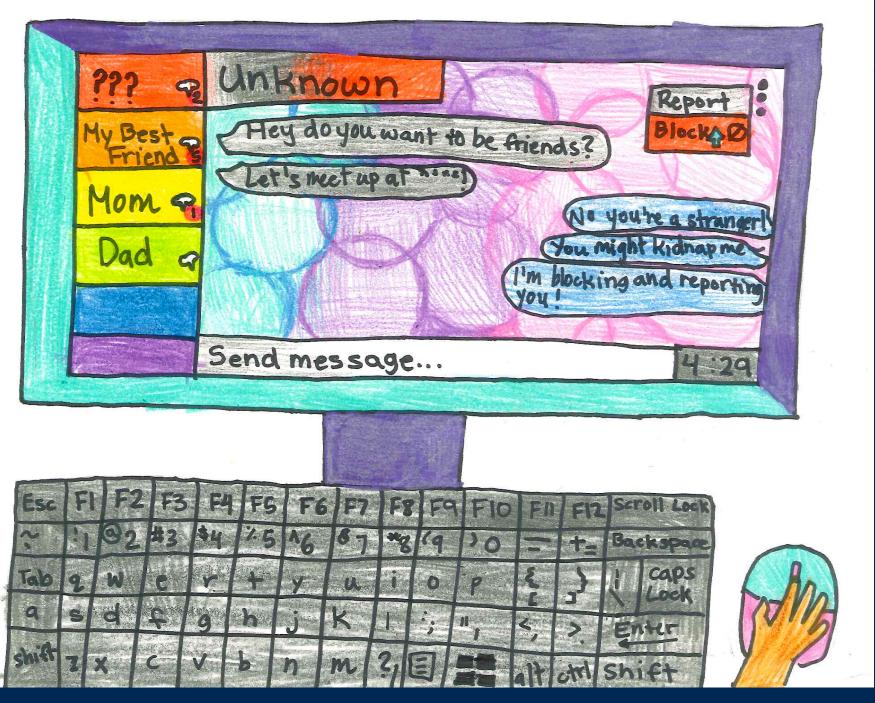

#### Basic guidelines to share with your kids for safe online use:

- Follow the family rules, and those set by the Internet service provider.
- Never post or trade personal pictures.
- Never reveal personal information, such as address, phone number, or school name or location.
- Use only a screen name and don't share passwords (other than with parents).
- Never agree to get together in person with anyone met online without parent approval and/or supervision.
- Never respond to a threatening email, message, post, or text.
- Always tell a parent or other trusted adult about any communication or conversation that was scary or hurtful.