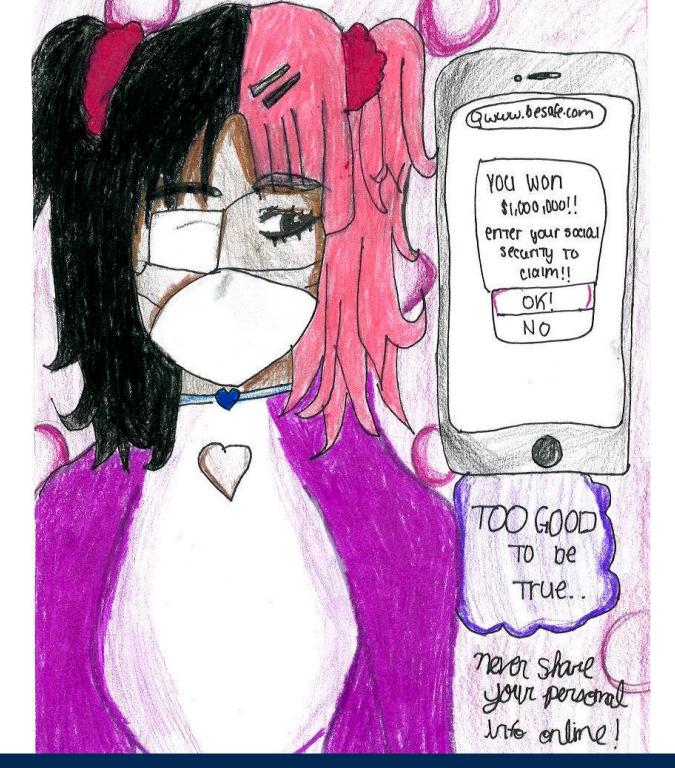

#### Basic guidelines to share with your kids for safe online use:

- Follow the family rules, and those set by the Internet service provider.
- Never post or trade personal pictures.
- Never reveal personal information, such as address, phone number, or school name or location.
- Use only a screen name and don't share passwords (other than with parents).
- Never agree to get together in person with anyone met online without parent approval and/or supervision.
- Never respond to a threatening email, message, post, or text.
- Always tell a parent or other trusted adult about any communication or conversation that was scary or hurtful.

#### **Basic guidelines for parental supervision:**

- Spend time online together to teach your kids appropriate online behavior.
- Keep the computer in a common area where you can watch and monitor its use, not in individual bedrooms. Monitor any time spent on smartphones or tablets.
- Bookmark kids' favorite sites for easy access.
- Check your credit card and phone bills for unfamiliar account charges.
- Find out what, if any, online protection is offered by your child's school, after-school center, friends' homes, or any place where kids could use a computer without your supervision.
- Take your child seriously if he or she reports an uncomfortable online exchange.