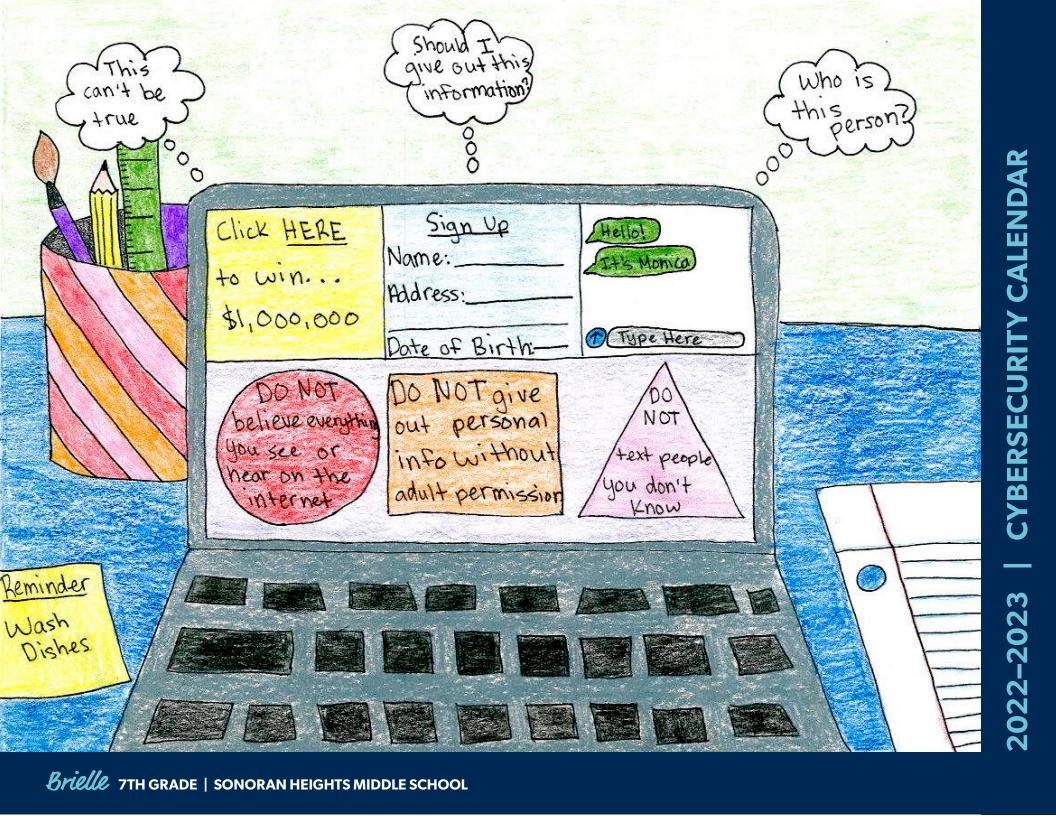

#### Basic guidelines to share with your kids for safe online use:

- Follow the family rules, and those set by the Internet service provider.
- Never post or trade personal pictures.
- Never reveal personal information, such as address, phone number, or school name or location.
- Use only a screen name and don't share passwords (other than with parents).
- Never agree to get together in person with anyone met online without parent approval and/or supervision.
- Never respond to a threatening email, message, post, or text.
- Always tell a parent or other trusted adult about any communication or conversation that was scary or hurtful.