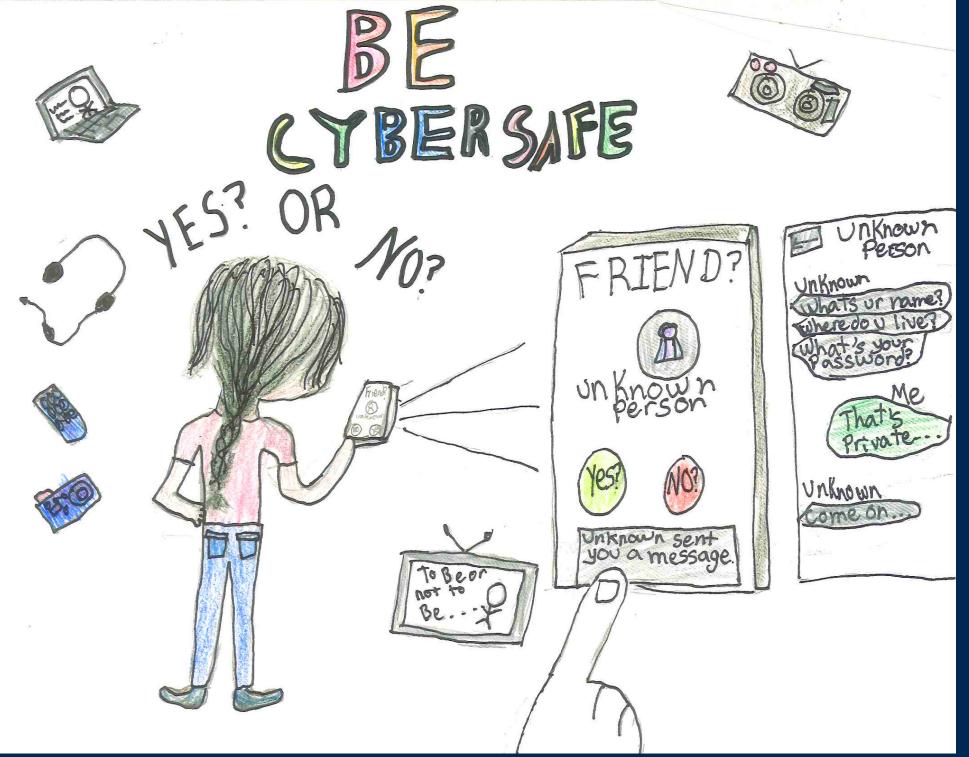

#### Basic guidelines to share with your kids for safe online use:

- Follow the family rules, and those set by the Internet service provider.
- Never post or trade personal pictures.
- Never reveal personal information, such as address, phone number, or school name or location.
- Use only a screen name and don't share passwords (other than with parents).
- Never agree to get together in person with anyone met online without parent approval and/or supervision.
- Never respond to a threatening email, message, post, or text.
- Always tell a parent or other trusted adult about any communication or conversation that was scary or hurtful.

#### **Basic guidelines for parental supervision:**

- Spend time online together to teach your kids appropriate online behavior.
- Keep the computer in a common area where you can watch and monitor its use, not in individual bedrooms. Monitor any time spent on smartphones or tablets.
- Bookmark kids' favorite sites for easy access.
- Check your credit card and phone bills for unfamiliar account charges.
- Find out what, if any, online protection is offered by your child's school, after-school center, friends' homes, or any place where kids could use a computer without your supervision.
- Take your child seriously if he or she reports an uncomfortable online exchange.